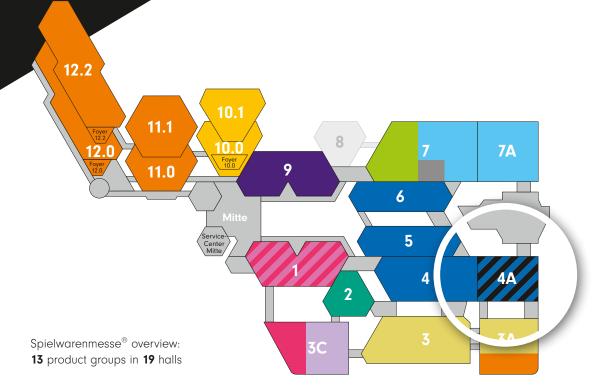

#### Forward-looking innovations

16

COUNTRIES

**EXHIBITORS** 

5,500 m<sup>2</sup>

Figures valid for the Spielwarenmesse® 2024