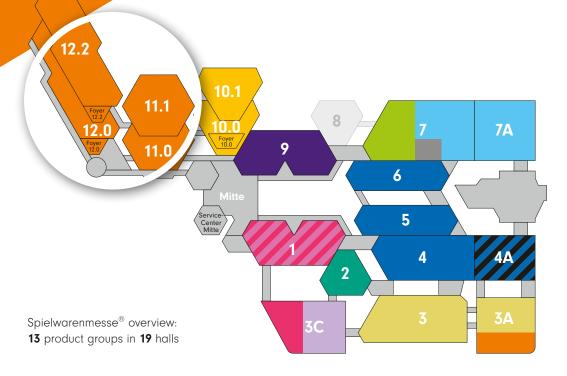

## Showcase for manufacturers with a broad product selection and licensed products

132 2

**EXHIBITORS** 

27

COUNTRIES

38,000 m<sup>2</sup>

Figures valid for the Spielwarenmesse® 2024

**MULTI-PRODUCT GROUP** 